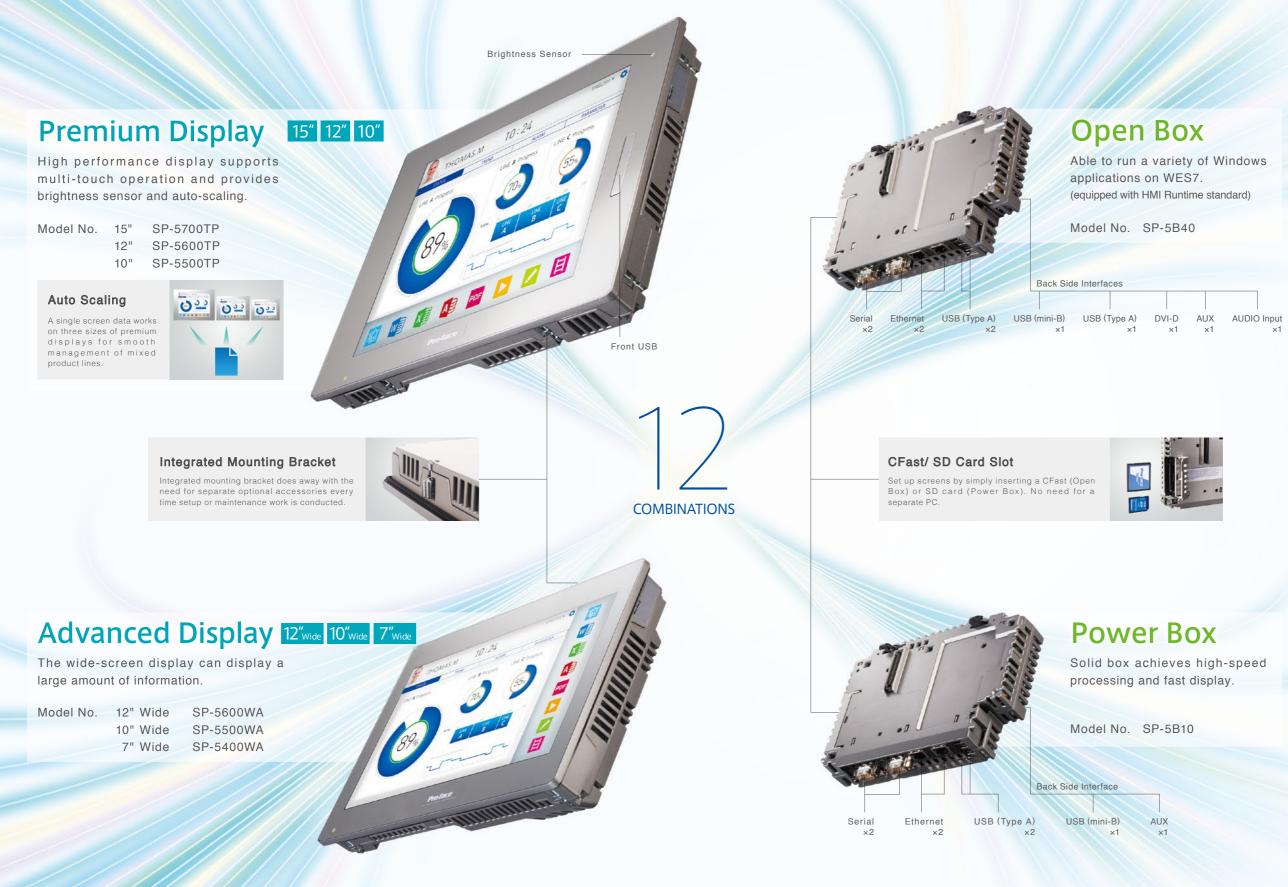

## Display $\times$ Box module design provides flexible functionality and size

- With a selection of six displays and two boxes available, there are twelve SMART PORTAL combinations Modular design allows the display to be attached to and detached from the box, making it possible to replace only parts that need replacing

to choose from.