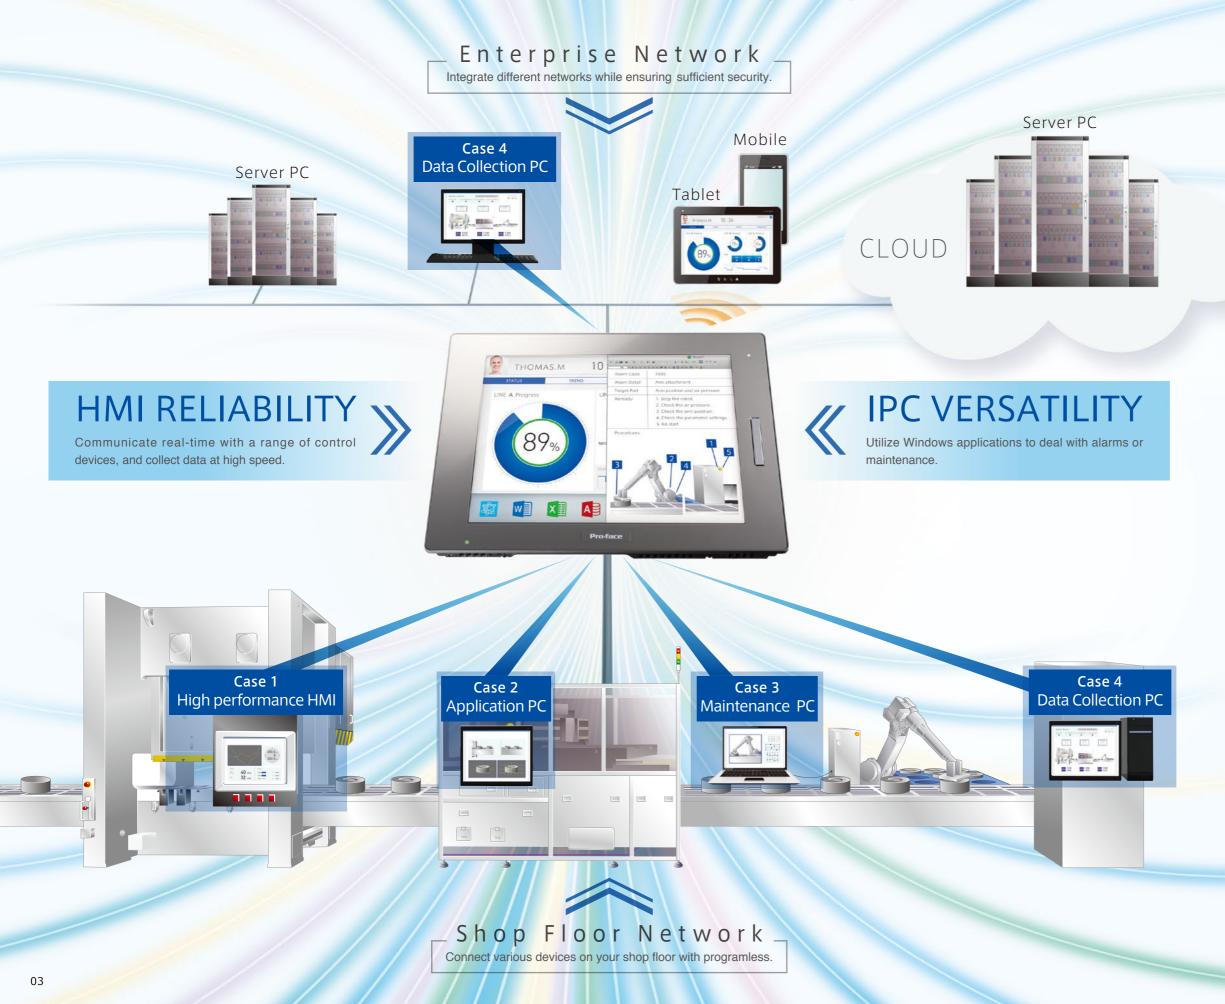

# Bring your factory closer to your office

By segmenting the network, SMART PORTAL makes it possible to connect factories and offices while ensuring the highest security.

### Case 1 High performance HMI

### Provide real-time response

Improves rendering performance and achieves real-time response. With high-speed processing ensuring high-speed rendering, SMART PORTAL replaces devices that have suffered from unsatisfactory response speed in the past.

### Case 2 Application PC

### Use as a built-in application PC

SMART PORTAL can be used in environments where PCs have been built into machines to allow the use of Windows applications. Dedicated apps can be used on the SMART PORTAL.

### Case 3 Maintenance PC

### Use as a maintenance PC

Manuals and all kinds of development tools can be saved in SMART PORTAL. There is no need to take a PC down to the factory every time maintenance work needs to be done.

### Case 4Data Collection PC

### Use as a data collection PC

Separate IP addresses can be allocated for SMART PORTAL's two Ethernet ports. A network with the highest security can be built between the office and the factory. In addition, collected data can be stored on NVRAM to protect from data loss.