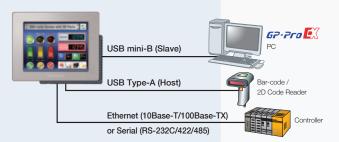

# 65,536-color HMI provides better visibility and operability.

GP-4000M Series brings you operability with quick, accurate operations and enhanced graphics.



GP-4000M Series' screens can be created with easy-to-use software, GP-Pro EX.

5.7" Actual size

## **Complete multi-interface**

Connect directly to wide range of devices.



## Innovative installation

GP-4000M Series can be installed flexibly with a φ22-mm [0.87in.] hole.



\* Image of 5.7"model

### Front



**Bottom** 

5.7" Display module

3.5" Display module

**Enclosure** 



\* Modular architecture is easy to install using a \$22-mm[0.87in.] hole.

#### Warning

#### HAZARD OF OPERATOR INJURY, OR UNINTENDED EQUIPMENT DAMAGE

Before operating any of these products, be sure to read all related manuals thoroughly

Failure to follow these instructions can result in death or serious injury, unintended equipment damage.

- For printing purposes, the colors in this catalog may differ from those of the actual unit.
   Actual user screens may differ from the screens shown here.

All product names used in this leaflet are the registered trademarks or trademark