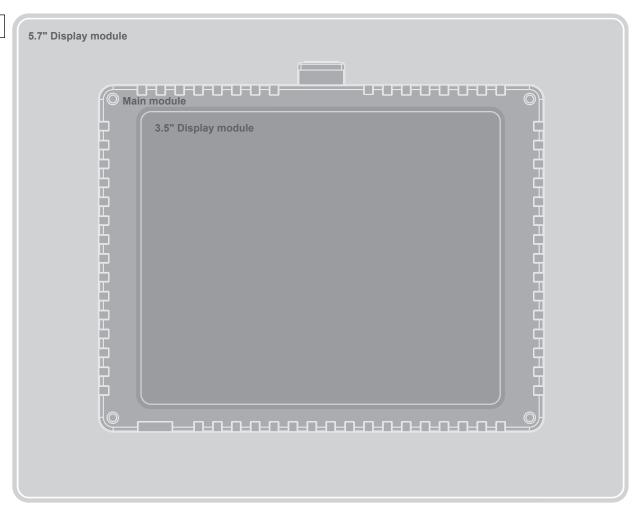

### Front

**Bottom** 

5.7" Display module

3.5" Display module

**Enclosure** 

\* Modular architecture is easy to install using a \$22-mm[0.87in.] hole.