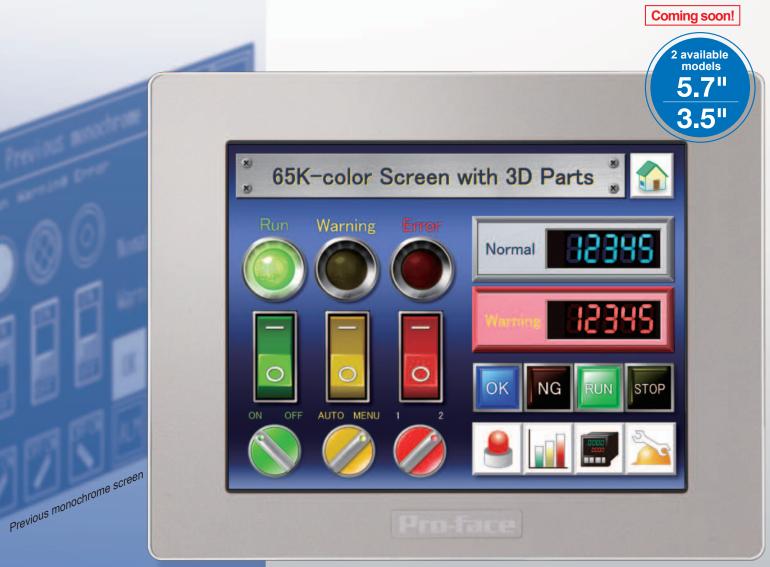

# 65,536-color HMI provides better visibility and operability.

GP-4000M Series brings you operability with quick, accurate operations and enhanced graphics.

GP-4000M Series' screens can be created with easy-to-use software, GP-Pro EX.

5.7" Actual size