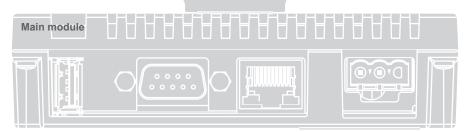

# 65,536-color HMI provides better visibility and operability.

GP-4000M Series brings you operability with quick, accurate operations and enhanced graphics.



GP-4000M Series' screens can be created with easy-to-use software, GP-Pro EX.

5.7" Actual size

## **Complete multi-interface**

Connect directly to wide range of devices.



## Innovative installation

GP-4000M Series can be installed flexibly with a φ22-mm [0.87in.] hole.



\* Image of 5.7"model

### Front



**Bottom** 

5.7" Display module

3.5" Display module

**Enclosure** 



\* Modular architecture is easy to install using a \$22-mm[0.87in.] hole.

#### Warning

#### HAZARD OF OPERATOR INJURY, OR UNINTENDED EQUIPMENT DAMAGE

Before operating any of these products, be sure to read all related manuals thoroughly

Failure to follow these instructions can result in death or serious injury, unintended equipment damage.

- For printing purposes, the colors in this catalog may differ from those of the actual unit.
   Actual user screens may differ from the screens shown here.

All product names used in this leaflet are the registered trademarks or trademarks of their respective companies
 All information contained in this leaflet is subject to change without notice.



Pro-face Pro-face is a registered trademark of Digital Electronics Corporation in Japan, U.S.A.,