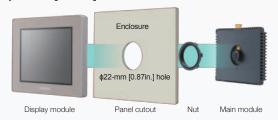

## Innovative installation

GP-4000M Series can be installed flexibly with a φ22-mm [0.87in.] hole.

\* Image of 5.7"model