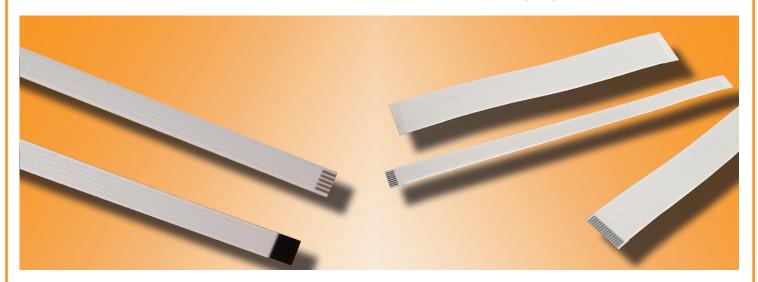

## Parlex Flexible Interconnects with Zero Insertion Force Connectors

Ease of assembly

Folding, bending and creasing options

Parlex custom length cables offer multiple spacing, wide range of conductor counts, and a variety of termination and locking options